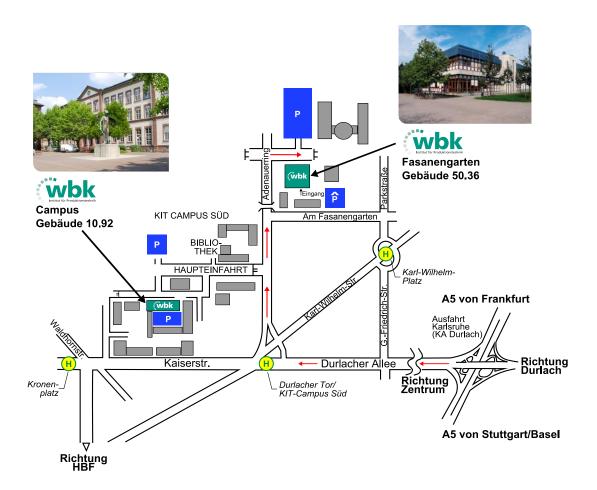

## **Route description**

Karlsruhe Institute of Technology wbk Institute of Production Science Engelbert-Arnold-Straße 8 76131 Karlsruhe

Tel.: +49 721 608-44288

## By car

Take the motorway exit Karlsruhe-Durlach and drive on the Durlacher Allee towards KA-Zentrum. After 2.4 km please turn right at the traffic light and follow the sign "KIT- Campus Süd". After turning right as described above, turn left after 200 m at the second traffic light into **Engesserstraße**. Please announce your visit at the porter and ask him to issue a paper which entitles you to get free access to the University. The wbk is located at the **Engelbert-Arnold-Straße 8** in building 10.92.

For a GPS navigation device please use the following coordinates: 49°00'40"N 8°24'52"O